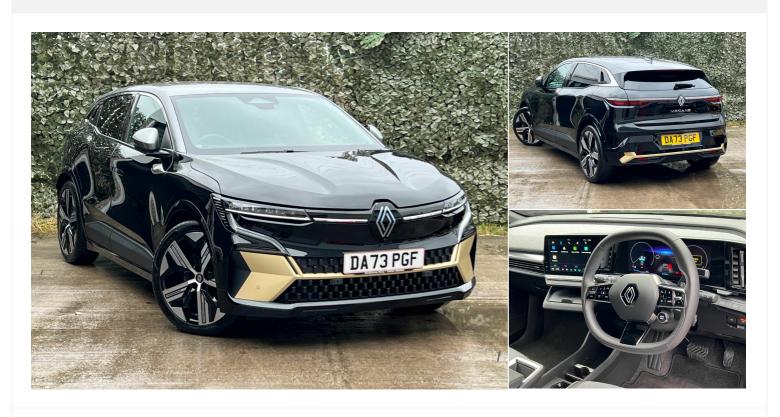

## 2024(73) Renault Megane E-Tech

EV60 60kWh iconic Auto 5dr (optimum charge)

**Automatic** 

£22,490

Registered 2024(73)

Mileage 7,282 miles Engine Size N/A Fuel Type Electric **Transmission**Automatic

Fuel Consumption N/A